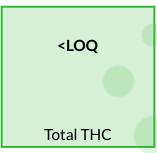

## Sensation

Topical, Other

| Canna   | binoids  | Date Tested: 03/09/2022 |
|---------|----------|-------------------------|
| Quillia | Diriolas | Date lested. 00/07/2022 |

| Analytes | %                                                             | mg/g                              | LOQ   |
|----------|---------------------------------------------------------------|-----------------------------------|-------|
| CBC      | <loq< td=""><td><loq< td=""><td>0.001</td></loq<></td></loq<> | <loq< td=""><td>0.001</td></loq<> | 0.001 |
| CBD      | 0.631                                                         | 6.31                              | 0.001 |
| CBDa     | <loq< td=""><td><loq< td=""><td>0.001</td></loq<></td></loq<> | <loq< td=""><td>0.001</td></loq<> | 0.001 |
| CBDV     | <loq< td=""><td><loq< td=""><td>0.001</td></loq<></td></loq<> | <loq< td=""><td>0.001</td></loq<> | 0.001 |
| CBG      | <loq< td=""><td><loq< td=""><td>0.001</td></loq<></td></loq<> | <loq< td=""><td>0.001</td></loq<> | 0.001 |
| CBGa     | <loq< td=""><td><loq< td=""><td>0.001</td></loq<></td></loq<> | <loq< td=""><td>0.001</td></loq<> | 0.001 |
| CBL      | <loq< td=""><td><loq< td=""><td>0.001</td></loq<></td></loq<> | <loq< td=""><td>0.001</td></loq<> | 0.001 |
| CBN      | <loq< td=""><td><loq< td=""><td>0.001</td></loq<></td></loq<> | <loq< td=""><td>0.001</td></loq<> | 0.001 |
| Δ8-ΤΗС   | <loq< td=""><td><loq< td=""><td>0.001</td></loq<></td></loq<> | <loq< td=""><td>0.001</td></loq<> | 0.001 |
| Δ9-ΤΗС   | <loq< td=""><td><loq< td=""><td>0.001</td></loq<></td></loq<> | <loq< td=""><td>0.001</td></loq<> | 0.001 |
| THCa     | <loq< td=""><td><loq< td=""><td>0.001</td></loq<></td></loq<> | <loq< td=""><td>0.001</td></loq<> | 0.001 |
| THCVa    | <loq< td=""><td><loq< td=""><td>0.001</td></loq<></td></loq<> | <loq< td=""><td>0.001</td></loq<> | 0.001 |

Method: HPLC Total THC = THCa \*  $0.877 + \Delta 9$ -THC Total CBD = CBDa \* 0.877 + CBD Total Cannabinoids represents the sum of all cannabinoids in the table above. Results are reported on a dry weight basis: Cannabinoid % / (1.0 - moisture content % / 100) = Dry weight cannabinoids % LOQ = Limit of Quantitation