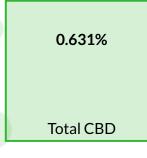

## Sensation

Topical, Other

| Canna   | binoids  | Date Tested: 03/09/2022 |
|---------|----------|-------------------------|
| Quillia | Diriolas | Date lested. 00/07/2022 |

| Analytes | %                                                             | mg/g                              | LOQ   |
|----------|---------------------------------------------------------------|-----------------------------------|-------|
| CBC      | <loq< td=""><td><loq< td=""><td>0.001</td></loq<></td></loq<> | <loq< td=""><td>0.001</td></loq<> | 0.001 |
| CBD      | 0.631                                                         | 6.31                              | 0.001 |
| CBDa     | <loq< td=""><td><loq< td=""><td>0.001</td></loq<></td></loq<> | <loq< td=""><td>0.001</td></loq<> | 0.001 |
| CBDV     | <loq< td=""><td><loq< td=""><td>0.001</td></loq<></td></loq<> | <loq< td=""><td>0.001</td></loq<> | 0.001 |
| CBG      | <loq< td=""><td><loq< td=""><td>0.001</td></loq<></td></loq<> | <loq< td=""><td>0.001</td></loq<> | 0.001 |
| CBGa     | <loq< td=""><td><loq< td=""><td>0.001</td></loq<></td></loq<> | <loq< td=""><td>0.001</td></loq<> | 0.001 |
| CBL      | <loq< td=""><td><loq< td=""><td>0.001</td></loq<></td></loq<> | <loq< td=""><td>0.001</td></loq<> | 0.001 |
| CBN      | <loq< td=""><td><loq< td=""><td>0.001</td></loq<></td></loq<> | <loq< td=""><td>0.001</td></loq<> | 0.001 |
| Δ8-ΤΗС   | <loq< td=""><td><loq< td=""><td>0.001</td></loq<></td></loq<> | <loq< td=""><td>0.001</td></loq<> | 0.001 |
| Δ9-ΤΗС   | <loq< td=""><td><loq< td=""><td>0.001</td></loq<></td></loq<> | <loq< td=""><td>0.001</td></loq<> | 0.001 |
| THCa     | <loq< td=""><td><loq< td=""><td>0.001</td></loq<></td></loq<> | <loq< td=""><td>0.001</td></loq<> | 0.001 |
| THCVa    | <loq< td=""><td><loq< td=""><td>0.001</td></loq<></td></loq<> | <loq< td=""><td>0.001</td></loq<> | 0.001 |

Method: HPLC Total THC = THCa \*  $0.877 + \Delta 9$ -THC Total CBD = CBDa \* 0.877 + CBD Total Cannabinoids represents the sum of all cannabinoids in the table above. Results are reported on a dry weight basis: Cannabinoid % / (1.0 - moisture content % / 100) = Dry weight cannabinoids % LOQ = Limit of Quantitation