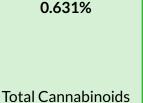

## Sensation

Topical, Other

| Canna   | binoids  | Date Tested: 03/09/2022 |
|---------|----------|-------------------------|
| Quillia | Diriolas | Date lested. 00/07/2022 |

| Analytes | %                                                             | mg/g                              | LOQ   |
|----------|---------------------------------------------------------------|-----------------------------------|-------|
| CBC      | <loq< td=""><td><loq< td=""><td>0.001</td></loq<></td></loq<> | <loq< td=""><td>0.001</td></loq<> | 0.001 |
| CBD      | 0.631                                                         | 6.31                              | 0.001 |
| CBDa     | <loq< td=""><td><loq< td=""><td>0.001</td></loq<></td></loq<> | <loq< td=""><td>0.001</td></loq<> | 0.001 |
| CBDV     | <loq< td=""><td><loq< td=""><td>0.001</td></loq<></td></loq<> | <loq< td=""><td>0.001</td></loq<> | 0.001 |
| CBG      | <loq< td=""><td><loq< td=""><td>0.001</td></loq<></td></loq<> | <loq< td=""><td>0.001</td></loq<> | 0.001 |
| CBGa     | <loq< td=""><td><loq< td=""><td>0.001</td></loq<></td></loq<> | <loq< td=""><td>0.001</td></loq<> | 0.001 |
| CBL      | <loq< td=""><td><loq< td=""><td>0.001</td></loq<></td></loq<> | <loq< td=""><td>0.001</td></loq<> | 0.001 |
| CBN      | <loq< td=""><td><loq< td=""><td>0.001</td></loq<></td></loq<> | <loq< td=""><td>0.001</td></loq<> | 0.001 |
| Δ8-ΤΗС   | <loq< td=""><td><loq< td=""><td>0.001</td></loq<></td></loq<> | <loq< td=""><td>0.001</td></loq<> | 0.001 |
| Δ9-ΤΗС   | <loq< td=""><td><loq< td=""><td>0.001</td></loq<></td></loq<> | <loq< td=""><td>0.001</td></loq<> | 0.001 |
| THCa     | <loq< td=""><td><loq< td=""><td>0.001</td></loq<></td></loq<> | <loq< td=""><td>0.001</td></loq<> | 0.001 |
| THCVa    | <loq< td=""><td><loq< td=""><td>0.001</td></loq<></td></loq<> | <loq< td=""><td>0.001</td></loq<> | 0.001 |

Method: HPLC Total THC = THCa \*  $0.877 + \Delta 9$ -THC Total CBD = CBDa \* 0.877 + CBD Total Cannabinoids represents the sum of all cannabinoids in the table above. Results are reported on a dry weight basis: Cannabinoid % / (1.0 - moisture content % / 100) = Dry weight cannabinoids % LOQ = Limit of Quantitation