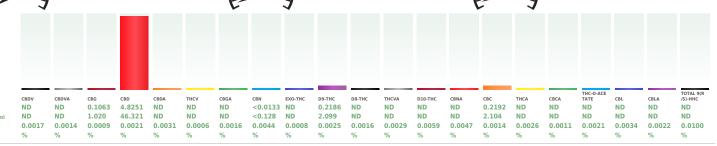

### Cannabinoid

**Total THC** 

**Total Cannabinoids** 5.3692%

Reviewed On: 07/20/24 14:47:11 Batch Date: 07/18/24 09:45:09

07/18/24 18:45:44

Analysis Method : SOP.T.40.039.CO Analytical Batch: DE008169POT Instrument Used: Agilent 1100 "Liger"

## **COMMENTS**

- \* Cannabinoid DE40718018-022POT
- 1 1447.53mg CBD per bottle
- 2 Measurement Uncertainty for delta-9 THC (wt%, Infused) 95% interval : 0.07, Measurement Uncertainty for THCA (wt%, Infused) 95% interval : 0.05