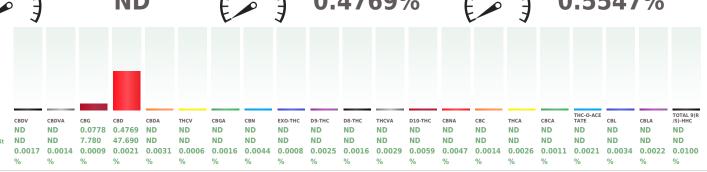

### Cannabinoid

**Total Cannabinoids** 0.5547%

Analyzed by: 3428, 2, 3313

Analysis Method: SOP.T.40.039.CO Analytical Batch : DE008169POT Instrument Used : Agilent 1100 "Liger' Analyzed Date : N/A

LOD

Dilution: 40
Reagent: 071724.R10; 071724.R05; 040224.R09; 011624.R11
Consumables: 947.100; 429516; 2014919; 0000186393; 319121051; 011724CH01; 41141-130C4-130D; 61572-107C6-107H
Pipette: POT- 20E73244; POT- 20E74976; POT- 20K63477; P1000 - 20B29164-A; P200- 6507768

Full spectrum cannabinoid analysis utilizing High Performance Liquid Chromatography with DAD detection (HPLC-UV). Method SOP.T.90.010.CO for reporting. Lower limit of linearity for all cannabinoids is 1 mg/L