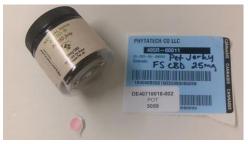

## **Kaycha Labs**

Pet Jerky FS CBD 25mg Matrix: Infused Type: Soft Chew

# **Certificate of Analysis**

Sample: DE40718018-002 Seed to Sale# 1A4000B00010D25000005059

Sample Size Received: 2 units Total Amount: 2 units

Retail Product Size: 10 units Retail Serving Size: 1 units

Ordered: 07/04/24

Servings: 1 Sampled: 07/18/24 Completed: 07/20/24

Jul 20, 2024 | Natural Ways

License # 405R-00011 23802 FM 2978 Suite A5 Tomball, TX, 77375, US