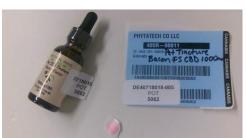

## **Kaycha Labs**

Pet Tincture Bacon FS CBD 1000mg

Matrix: Infused Type: Tincture

**Certificate of Analysis** 

Jul 20, 2024 | Natural Ways

License # 405R-00011 23802 FM 2978 Suite A5 Tomball, TX, 77375, US

Sample: DE40718018-005

Seed to Sale# 1A4000B00010D25000005062

Sample Size Received: 30 ml

Total Amount: 30 ml

Retail Product Size: 30 ml Retail Serving Size: 1 ml

Servings: 1

Sample Density: 0.96 g/mL Ordered: 07/04/24