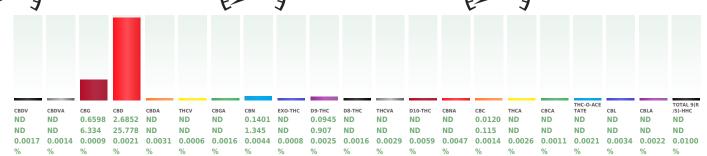

## Cannabinoid

**Total THC** 

**Total Cannabinoids** 3.5916%

Reviewed On: 07/20/24 14:41:53 Batch Date: 07/18/24 09:45:09

Analyzed by: 3428, 2, 3313 Extraction date: 07/18/24 18:21:15 Extracted by: 3200

Analysis Method: SOP.T.40.039.CO
Analytical Batch: DE008169POT
Instrument Used: Agilent 1100 "Liger"

Full spectrum cannabinoid analysis utilizing High Performance Liquid Chromatography with DAD detection (HPI C-IJV). Method SOP T. 90.010.CO for reporting. Lower limit of linearity for all cannabinoids is 1 mg/l