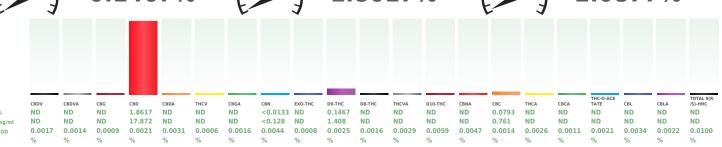

## Cannabinoid

**Total THC** 

**Total CBD** 

Reviewed On: 07/20/24 14:41:33 Batch Date: 07/18/24 09:45:09

**Total Cannabinoids** 2.0877%

07/18/24 18:20:23

Analysis Method : SOP.T.40.039.CO Analytical Batch: DE008169POT Instrument Used: Agilent 1100 "Liger"

Full spectrum cannabinoid analysis utilizing High Performance Liguid Chromatography with DAD detection (HPLC-UV). Method SOP.T.90.010.CO for reporting, Lower limit of linearity for all cannabinoids is 1 mg/L