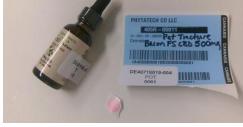

## **Kaycha Labs**

Pet Tincture Bacon FS CBD 500mg

Matrix: Infused Type: Tincture

**Certificate of Analysis** 

Seed to Sale# 1A4000B00010D25000005061

Sample Size Received: 30 ml

Total Amount: 30 ml

Sample: DE40718018-004

Retail Product Size: 30 ml Retail Serving Size: 1 ml

Servings: 1

Sample Density: 0.96 g/mL Ordered: 07/04/24

> Sampled: 07/18/24 Completed: 07/20/24

Jul 20, 2024 | Natural Ways

License # 405R-00011 23802 FM 2978 Suite A5 Tomball, TX, 77375, US