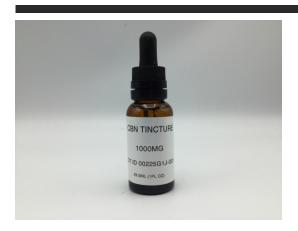

#### **CBN 1000MG TINCTURE**

Ingestible, Tincture

Unit Weight: 28.0000g , Sample Size for Testing: 28.0000 g Batch#: 001 , LOT ID: 00225G1J

Sample Received: 01/13/2025 12:59, Report Created: 01/14/2025 14:10

**CBN 1000MG TINCTURE** 

Ingestible, Tincture