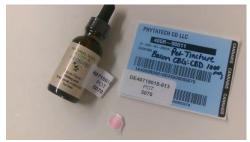

### **Kaycha Labs**

Pet Tincture Bacon FS CBG:CBD 1000mg each

Matrix: Infused Type: Capsule

Sample: DE40718018-013 Seed to Sale# 1A4000B00010D25000005070

Sample Size Received: 1 units

Total Amount: 30 units Retail Product Size: 30 units

Retail Serving Size: 1 units

Servings: 1 Ordered: 07/04/24 Sampled: 07/18/24

Completed: 07/20/24