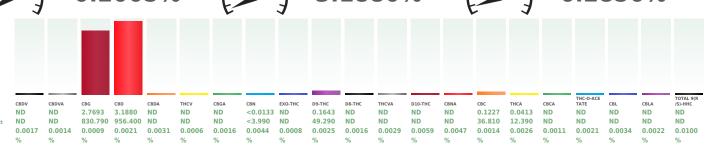

#### Cannabinoid

**Total THC** 

**Total Cannabinoids** 6.2856%

Analyzed by: 3428, 2, 3313 07/18/24 18:33:21

Analysis Method : SOP.T.40.039.CO Analytical Batch: DE008169POT Instrument Used: Agilent 1100 "Liger"

## **COMMENTS**

- \* Cannabinoid DE40718018-013POT
- 1 956.4mg CBD // 830.79mg of CBG per bottle
- **2 -** Measurement Uncertainty for delta-9 THC (wt%, Infused) 95% interval : 0.07, Measurement Uncertainty for THCA (wt%, Infused) 95% interval : 0.05