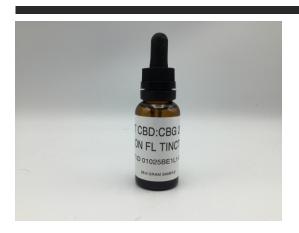

#### PET CBD:CBG 2000 BACON FL TINCTURE

Ingestible, Tincture

#### PET CBD:CBG 2000 BACON FL TINCTURE

Ingestible, Tincture

Cannabinoids

**Sample Prep Tech: 2816 SOP:** SOP 417

Batch Number: WCNDFL-FL0203-0003314

Batch Date: 02/03/2025 10:33

**Sample Analysis** Date/Time: 02/04/2025 14:06