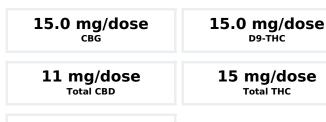

#### 43 mg/dose Total Cannabinoids

| Analyte            | LOD (mg/g) | LOQ (mg/g) | %       | mg/g   | mg/unit |
|--------------------|------------|------------|---------|--------|---------|
| CBDV               | 0          | 20         | < LOQ   | < LOQ  | < LOQ   |
| CBDa               | 3          | 20         | ND      | ND     | ND      |
| CBGa               | 2          | 20         | ND      | ND     | ND      |
| CBG                | 3          | 20         | 0.191   | 1.91   | 15.3    |
| CBD                | 6          | 20         | 0.136   | 1.36   | 10.9    |
| THCV               | 1          | 20         | 0.00360 | 0.0360 | 0.290   |
| THCVa              | 1          | 20         | 0.0101  | 0.101  | 0.807   |
| CBN                | 1          | 20         | < LOQ   | < LOQ  | < LOQ   |
| D9-THC             | 3          | 20         | 0.189   | 1.89   | 15.1    |
| D8-THC             | 3          | 20         | 0.00740 | 0.0740 | 0.593   |
| CBC                | 2          | 20         | ND      | ND     | ND      |
| THCa               | 3          | 20         | ND      | ND     | ND      |
| CBCa               | 5          | 20         | ND      | ND     | ND      |
| Total CBD          |            |            | 0.136   | 1.36   | 10.9    |
| Total THC          |            |            | 0.189   | 1.89   | 15.1    |
| Total Cannabinoids |            |            | 0.537   | 5.37   | 43.0    |