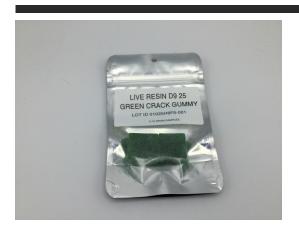

#### LIVE RESIN D9 25 GREEN CRACK GUMMY

Ingestible, Gummy

#### LIVE RESIN D9 25 GREEN CRACK GUMMY

Ingestible, Gummy

**Tested** 

Cannabinoids

Sample Prep Tech: 2816 SOP: SOP 417

Batch Number: WCNDFL-FL0203-0003314

Batch Date: 02/03/2025 10:33

Sample Analysis
Date/Time: 02/04/2025 14:06